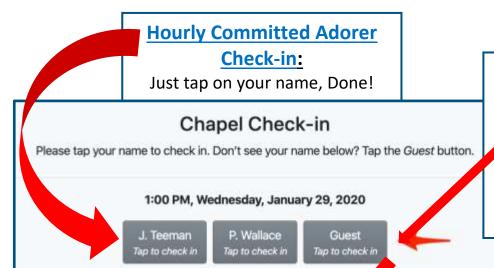

## **INSTRUCTIONS: Chapel IPAD Check-in:**

## **Substitute & Guest Check-in:**

Tap on the "GUEST" button And follow directions below.

\*\* This option also applies to

Committed Adorers Visiting on
an hour other than their
committed hour.